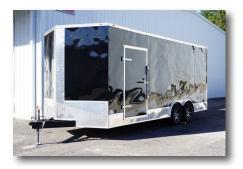

8 x 20 Hybrid

> Turn-Key Rig

**Starting at \$32,590** 

We Offer
Custom Trailers
GUARANTEED To
Get The Job Done!

(914) 760-8158

### Our 8 x 20 Hybrid Turn-Key Rig

# 8 x 20 Hybrid Turn-Key Rig

## Features & Equipment:

- 8' x 20' Enclosed Trailer
- 7' Interior Height
- 3 Access Doors
- Ramp or Barn Doors
- (2) 5200lb/7000lb Axles
- Mag Wheels & Radial Tires
- Electrical Package
- (3) 4' LED Shop Light
- Safety Kit
- Many Colors To Choose From!