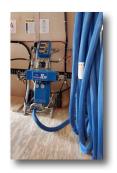

- JHPK H30
- 160' Heated Hose
- 3 Individual Heaters Per Side
- 3-Stage Filtration System
- PK3 Gun
- (2) JHPK Transfer Pumps
- MaxAir 7.5hp Compressor
- Schulz 35 CFM Refrigerated Air Dryer
- 17.5KW Generac Generator
- Loads of Upgrade Options Available!