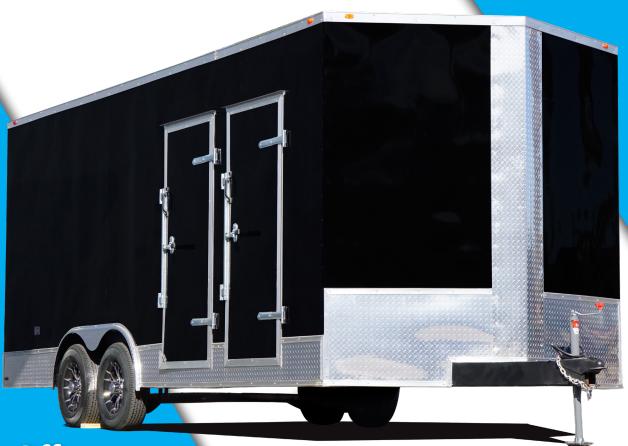

8 x 20 Hybrid

> Turn-Key Rig

**Starting at \$32,590** 

We Offer
Custom Trailers
GUARANTEED To
Get The Job Done!

(914) 760-8158

### Our 8 x 20 Hybrid Turn-Key Rig

# 8 x 20 Hybrid Turn-Key Rig

## Features & Equipment:

- 8' x 20' Enclosed Trailer
- 7' Interior Height
- 3 Access Doors
- Ramp or Barn Doors
- (2) 5200lb/7000lb Axles
- Mag Wheels & Radial Tires
- Electrical Package
- (3) 4' LED Shop Light
- Safety Kit
- Many Colors To Choose From!