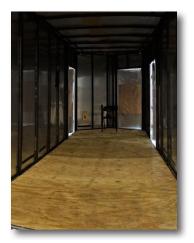

## Features & Equipment:

- 8' x 20' Enclosed Trailer
- 7' Interior Height
- 3 Access Doors
- Ramp or Barn Doors
- (2) 5200lb/7000lb Axles
- Mag Wheels & Radial Tires
- Electrical Package
- (3) 4' LED Shop Light
- Safety Kit
- Many Colors To Choose From!