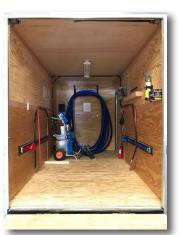

# 8 x 20 Hybrid Turn-Key Rig

- JHPK H30
- 160' Heated Hose
- 3 Individual Heaters Per Side
- 3-Stage Filtration System
- PK3 Gun
- (2) JHPK Transfer Pumps
- MaxAir 7.5hp Compressor
- Schulz 35 CFM Refrigerated Air Dryer
- 17.5KW Generac Generator
- Loads of Upgrade Options Available!