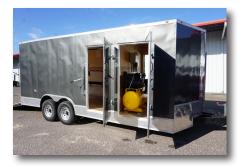

#### **Our Building Process:**

We begin customizing our trailers from a base frame according to your specific needs. You have the option to fully insulate your trailer with 1 inch of closed-cell foam so your rig is equipped to function in all types of climates. Once the spray foam has been scraped, we begin the shelling of the inside of your trailer and then install all the details and equipment that make your rig a one-of-a-kind! \*7 x16 trailer pictured in build

- JHPK H30
- 160' Heated Hose
- 3 Individual Heaters Per Side
- 3-Stage Filtration System
- PK3 Gun
- (2) JHPK Transfer Pumps
- MaxAir 7.5hp Compressor
- Schulz 35 CFM Refrigerated Air Dryer
- 17.5KW Generac Generator
- Loads of Upgrade Options Available!