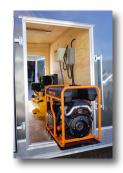

- JHPK H30
- 160' Heated Hose
- 3 Individual Heaters Per Side
- 3-Stage Filtration System
- PK3 Gun
- (2) JHPK Transfer Pumps
- MaxAir 7.5hp Compressor
- Schulz 35 CFM Refrigerated Air Dryer
- 17.5KW Generac Generator
- Loads of Upgrade Options Available!