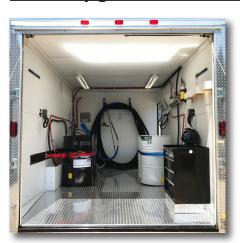

# 8 x 20 Hybrid Turn-Key Rig

- JHPK H30
- 160' Heated Hose
- 3 Individual Heaters Per Side
- 3-Stage Filtration System
- PK3 Gun
- (2) JHPK Transfer Pumps
- MaxAir 7.5hp Compressor
- Schulz 35 CFM Refrigerated Air Dryer
- 17.5KW Generac Generator
- Loads of Upgrade Options Available!