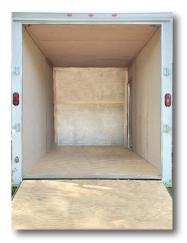

#### **Our Building Process:**

We begin customizing our trailers from a base frame according to your specific needs. You have the option to fully insulate your trailer with 1 inch of closed-cell foam so your rig is equipped to function in all types of climates. Once the spray foam has been scraped, we begin the shelling of the inside of your trailer and then install all the details and equipment that make your rig a one-of-a-kind! \*7 x16 trailer pictured in build

## Features & Equipment:

- 8' x 20' Enclosed Trailer
- 7' Interior Height
- 3 Access Doors
- Ramp or Barn Doors
- (2) 5200lb/7000lb Axles
- Mag Wheels & Radial Tires
- Electrical Package
- (3) 4' LED Shop Light
- Safety Kit
- Many Colors To Choose From!