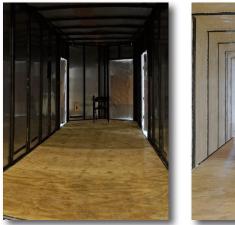

#### **Our Building Process:**

We begin customizing our trailers from a base frame according to your specific needs. You have the option to fully insulate your trailer with 1 inch of closed-cell foam so your rig is equipped to function in all types of climates. Once the spray foam has been scraped, we begin the shelling of the inside of your trailer and then install all the details and equipment that make your rig a one-of-a-kind! \*7 x16 trailer pictured in build