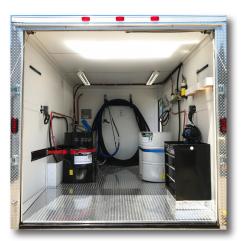

# 8 x 20 Shore Power Turn-Key Rig

### Features & Equipment:

- 8' x 20' Enclosed Trailer
- 7' Interior Height
- 3 Access Doors
- Ramp or Barn Doors
- (2) 5200lb/7000lb Axles
- Mag Wheels & Radial Tires
- Electrical Package
- (3) 4' LED Shop Light
- Safety Kit
- Many Colors To Choose From!

- JHPK H30
- 160' Heated Hose
- 3 Individual Heaters Per Side
- 3-Stage Filtration System
- PK3 Gun
- (2) JHPK Transfer Pumps
- MaxAir 13hp 175 Max 35 CFM Compressor
- Schulz 35 CFM Refrigerated Air Dryer
- Shore Power Cord
- Loads of Upgrade Options Available!