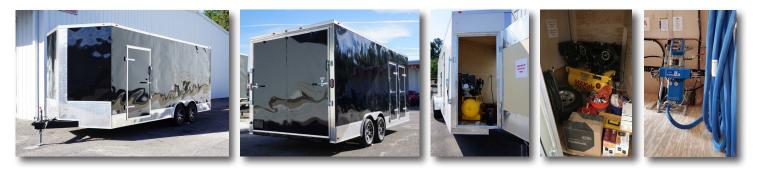

# **8 x 20** Shore Power Turn-Key Rig

## **Starting at \$27,995**

(914) 760-8158

Our 8 x 20 Shore Power Turn-Key Rig

### Features & Equipment:

- 8' x 20' Enclosed Trailer
- 7' Interior Height
- 3 Access Doors
- Ramp or Barn Doors
- (2) 5200lb/7000lb Axles
- Mag Wheels & Radial Tires
- Electrical Package
- (3) 4' LED Shop Light
- Safety Kit
- Many Colors To Choose From!

- JHPK H30
- 160' Heated Hose
- 3 Individual Heaters Per Side
- 3-Stage Filtration System
- PK3 Gun
- (2) JHPK Transfer Pumps
- MaxAir 13hp 175 Max 35 CFM Compressor
- Schulz 35 CFM Refrigerated Air Dryer
- Shore Power Cord
- Loads of Upgrade Options Available!