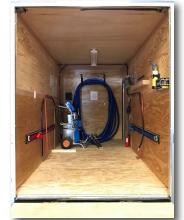

## **Starting at \$27,995**

(914) 760-8158

Our 8 x 20 Shore Power Turn-Key Rig

### Features & Equipment:

- 8' x 20' Enclosed Trailer
- 7' Interior Height
- 3 Access Doors
- Ramp or Barn Doors
- (2) 5200lb/7000lb Axles
- Mag Wheels & Radial Tires
- Electrical Package
- (3) 4' LED Shop Light
- Safety Kit
- Many Colors To Choose From!

- JHPK H30
- 160' Heated Hose
- 3 Individual Heaters Per Side
- 3-Stage Filtration System
- PK3 Gun
- (2) JHPK Transfer Pumps
- MaxAir 13hp 175 Max 35 CFM Compressor
- Schulz 35 CFM Refrigerated Air Dryer
- Shore Power Cord
- Loads of Upgrade Options Available!