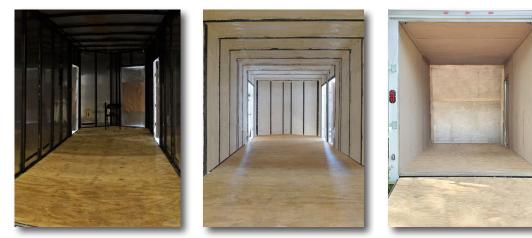

#### **Our Building Process:**

We begin customizing our trailers from a base frame according to your specific needs. You have the option to fully insulate your trailer with 1 inch of closed-cell foam so your rig is equipped to function in all types of climates. Once the spray foam has been scraped, we begin the shelling of the inside of your trailer and then install all the details and equipment that make your rig a one-of-a-kind!

## Want Upgrades? We Have You Covered!

- Diamond Floor Plating
- White Vinyl Walls
- In-Floor Heaters
- 4-Drawer Husky Toolbox
- Toolbox Essentials
- Additional Lighting
- Start-Up Parts Kit
- Mounted Grinder with Wire Wheel
- Additional Hose Extensions
- Graco Recirculation Lines
- Seamless Siding
- Roof Mounted AC Unit
- Loads of Other Upgrade Options Available!