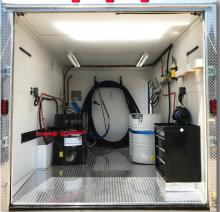

#### Our 8 x 20 Diesel E-30 R2 Elite Turn-Key Rig

# 8 x 20 Diesel E-30 R2 Elite Turn-Key Rig

### Features & Equipment:

- 8' x 20' Enclosed Trailer
- 7' Interior Height
- 3 Access Doors
- Ramp or Barn Doors
- (2) 5200lb/7000lb Axles
- Mag Wheels & Radial Tires
- Electrical Package
- (3) 4' LED Shop Light
- Safety Kit
- Many Colors To Choose From!

- Graco E-30 10KW R2 Elite Proportioner
- Graco 150' with Xtreme-Wrap Heated Hose
- Graco 10' Heated Whip Hose
- Graco Fusion Gun
- Graco T3 Carbon Transfer Pump
- MaxAir 5 hp 18 CFM 60 GAL Compressor
- Schulz 35 CFM Air Dryer
- 30KW Cummins Generator Set \*Generator may vary
- Mounted Bench Grinder with Wire Wheel
- Loads of Upgrade Options Available!