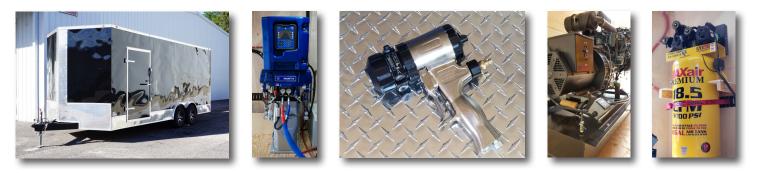

# **8 x 20** Diesel E-30 R2 Elite Turn-Key Rig

#### Our 8 x 20 Diesel E-30 R2 Elite Turn-Key Rig

### Features & Equipment:

- 8' x 20' Enclosed Trailer
- 7' Interior Height
- 3 Access Doors
- Ramp or Barn Doors
- (2) 5200lb/7000lb Axles
- Mag Wheels & Radial Tires
- Electrical Package
- (3) 4' LED Shop Light
- Safety Kit
- Many Colors To Choose From!

- Graco E-30 10KW R2 Elite Proportioner
- Graco 150' with Xtreme-Wrap Heated Hose
- Graco 10' Heated Whip Hose
- Graco Fusion Gun
- Graco T3 Carbon Transfer Pump
- MaxAir 5 hp 18 CFM 60 GAL Compressor
- Schulz 35 CFM Air Dryer
- 30KW Cummins Generator Set \*Generator may vary
- Mounted Bench Grinder with Wire Wheel
- Loads of Upgrade Options Available!