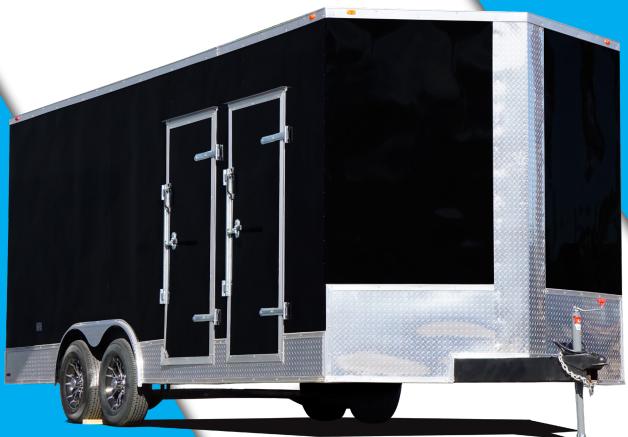

8 x 20 Diesel Turn-Key Rig

**Starting at \$40,965** 

We Offer
Custom Trailers
GUARANTEED To
Get The Job Done!

(914) 760-8158

# 8 x 20 Diesel Turn-Key Rig

### Features & Equipment:

- 8' x 20' Enclosed Trailer
- 7' Interior Height
- 3 Access Doors
- Ramp or Barn Doors
- (2) 5200lb/7000lb Axles
- Mag Wheels & Radial Tires
- Electrical Package
- (3) 4' LED Shop Light
- Safety Kit
- Many Colors To Choose From!