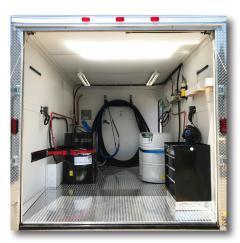

- JHPK H30
- 160' Heated Hose
- 3 Individual Heaters Per Side
- 3-Stage Filtration System
- PK3 Gun
- (2) JHPK Transfer Pumps
- MaxAir 7.5hp 30 CFM 80 GAL Compressor
- Schulz 35 CFM Refrigerated Air Dryer
- 30KW Cummins Generator Set 1 Phase
- Loads of Upgrade Options Available!