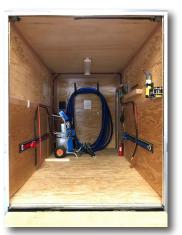

#### **Our Building Process:**

We begin customizing our trailers from a base frame according to your specific needs. You have the option to fully insulate your trailer with 1 inch of closed-cell foam so your rig is equipped to function in all types of climates. Once the spray foam has been scraped, we begin the shelling of the inside of your trailer and then install all the details and equipment that make your rig a one-of-a-kind! \*7 x16 trailer pictured in build

- JHPK H30
- 160' Heated Hose
- 3 Individual Heaters Per Side
- 3-Stage Filtration System
- PK3 Gun
- (2) JHPK Transfer Pumps
- MaxAir 7.5hp 30 CFM 80 GAL Compressor
- Schulz 35 CFM Refrigerated Air Dryer
- 30KW Cummins Generator Set 1 Phase
- Loads of Upgrade Options Available!