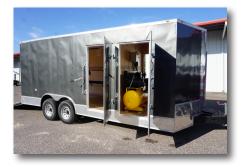

#### **Our Building Process:**

We begin customizing our trailers from a base frame according to your specific needs. You have the option to fully insulate your trailer with 1 inch of closed-cell foam so your rig is equipped to function in all types of climates. Once the spray foam has been scraped, we begin the shelling of the inside of your trailer and then install all the details and equipment that make your rig a one-of-a-kind! \*7 x16 trailer pictured in build

- JHPK H30
- 160' Heated Hose
- 3 Individual Heaters Per Side
- 3-Stage Filtration System
- PK3 Gun
- (2) JHPK Transfer Pumps
- MaxAir 7.5hp 30 CFM 80 GAL Compressor
- Schulz 35 CFM Refrigerated Air Dryer
- 30KW Cummins Generator Set 1 Phase
- Loads of Upgrade Options Available!