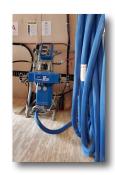

- JHPK H30
- 160' Heated Hose
- 3 Individual Heaters Per Side
- 3-Stage Filtration System
- PK3 Gun
- (2) JHPK Transfer Pumps
- MaxAir 7.5hp 30 CFM 80 GAL Compressor
- Schulz 35 CFM Refrigerated Air Dryer
- 30KW Cummins Generator Set 1 Phase
- Loads of Upgrade Options Available!