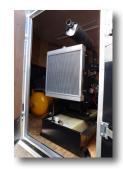

### Features & Equipment:

- 8' x 20' Enclosed Trailer
- 7' Interior Height
- 3 Access Doors
- Ramp or Barn Doors
- (2) 5200lb/7000lb Axles
- Mag Wheels & Radial Tires
- Electrical Package
- (3) 4' LED Shop Light
- Safety Kit
- Many Colors To Choose From!

- JHPK H30
- 160' Heated Hose
- 3 Individual Heaters Per Side
- 3-Stage Filtration System
- PK3 Gun
- (2) JHPK Transfer Pumps
- MaxAir 7.5hp 30 CFM 80 GAL Compressor
- Schulz 35 CFM Refrigerated Air Dryer
- 30KW Cummins Generator Set 1 Phase
- Loads of Upgrade Options Available!