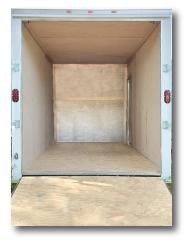

#### **Our Building Process:**

We begin customizing our trailers from a base frame according to your specific needs. You have the option to fully insulate your trailer with 1 inch of closed-cell foam so your rig is equipped to function in all types of climates. Once the spray foam has been scraped, we begin the shelling of the inside of your trailer and then install all the details and equipment that make your rig a one-of-a-kind! \*7 x16 trailer pictured in build

### Features & Equipment:

- 8' x 20' Enclosed Trailer
- 7' Interior Height
- 3 Access Doors
- Ramp or Barn Doors
- (2) 5200lb/7000lb Axles
- Mag Wheels & Radial Tires
- Electrical Package
- (3) 4' LED Shop Light
- Safety Kit
- Many Colors To Choose From!