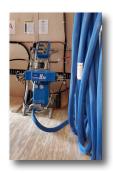

- JHPK H30
- 160' Heated Hose
- 3 Individual Heaters Per Side
- 3-Stage Filtration System
- PK3 Gun
- (2) JHPK Transfer Pumps
- MaxAir 13hp 175 Max 35 CFM Compressor
- Schulz 35 CFM Refrigerated Air Dryer
- 15KW Generac Generator
- Loads of Upgrade Options Available!