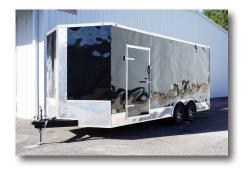

**Starting at \$31,575** 

8 x 20 Contractor Series Turn-Key Rig

We Offer
Custom Trailers
GUARANTEED To
Get The Job Done!

(914) 760-8158

### Our 8 x 20 Contractor Series Turn-Key Rig

# 8 x 20 Contractor Series Turn-Key Rig

## Features & Equipment:

- 8' x 20' Enclosed Trailer
- 7' Interior Height
- 3 Access Doors
- Ramp or Barn Doors
- (2) 5200lb/7000lb Axles
- Mag Wheels & Radial Tires
- Electrical Package
- (3) 4' LED Shop Light
- Safety Kit
- Many Colors To Choose From!