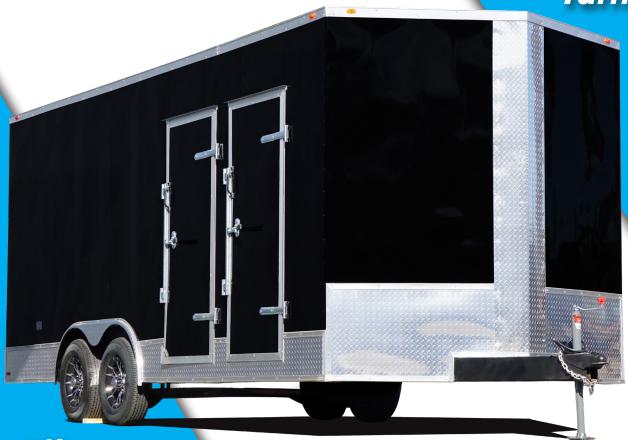

**Starting at \$31,575** 

8 x 20 Contractor Series Turn-Key Rig

We Offer
Custom Trailers
GUARANTEED To
Get The Job Done!

(914) 760-8158

### Our 8 x 20 Contractor Series Turn-Key Rig

# 8 x 20 Contractor Series Turn-Key Rig

## Features & Equipment:

- 8' x 20' Enclosed Trailer
- 7' Interior Height
- 3 Access Doors
- Ramp or Barn Doors
- (2) 5200lb/7000lb Axles
- Mag Wheels & Radial Tires
- Electrical Package
- (3) 4' LED Shop Light
- Safety Kit
- Many Colors To Choose From!