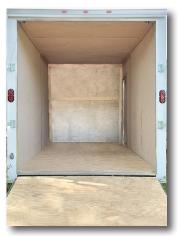

### Our 8 x 20 Contractor Series Turn-Key Rig

# 8 x 20 Contractor Series Turn-Key Rig

## Features & Equipment:

- 8' x 20' Enclosed Trailer
- 7' Interior Height
- 3 Access Doors
- Ramp or Barn Doors
- (2) 5200lb/7000lb Axles
- Mag Wheels & Radial Tires
- Electrical Package
- (3) 4' LED Shop Light
- Safety Kit
- Many Colors To Choose From!