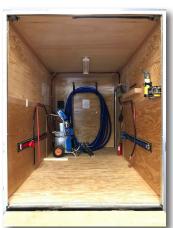

### Our 8 x 20 Contractor Series Turn-Key Rig

# 8 x 20 Contractor Series Turn-Key Rig

- JHPK H30
- 160' Heated Hose
- 3 Individual Heaters Per Side
- 3-Stage Filtration System
- PK3 Gun
- (2) JHPK Transfer Pumps
- MaxAir 13hp 175 Max 35 CFM Compressor
- Schulz 35 CFM Refrigerated Air Dryer
- 15KW Generac Generator
- Loads of Upgrade Options Available!