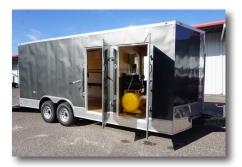

- JHPK H30
- 160' Heated Hose
- 3 Individual Heaters Per Side
- 3-Stage Filtration System
- PK3 Gun
- (2) JHPK Transfer Pumps
- MaxAir 13hp 175 Max 35 CFM Compressor
- Schulz 35 CFM Refrigerated Air Dryer
- 15KW Generac Generator
- Loads of Upgrade Options Available!