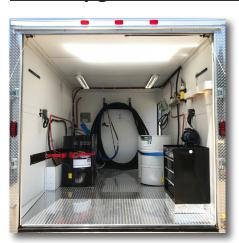

### Our 8 x 20 Contractor Series Turn-Key Rig

# 8 x 20 Contractor Series Turn-Key Rig

- JHPK H30
- 160' Heated Hose
- 3 Individual Heaters Per Side
- 3-Stage Filtration System
- PK3 Gun
- (2) JHPK Transfer Pumps
- MaxAir 13hp 175 Max 35 CFM Compressor
- Schulz 35 CFM Refrigerated Air Dryer
- 15KW Generac Generator
- Loads of Upgrade Options Available!