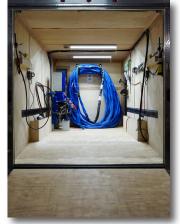

#### <u>Our 7 x 16 Graco E-20 Turn-Key Rig</u>

- Graco E-20 Elite Proportioner
- Graco 150' Heated Hose with Scuff Guard
- Graco 10' Heated Whip Hose
- Graco Fusion Gun
- (2) Graco T3 Transfer Pumps
- MaxAir 5hp 18 CFM 60 GAL Compressor
- Schulz 25 CFM Refrigerated Air Dryer
- 17.5KW Generac Generator
- Loads of Upgrade Options Available!