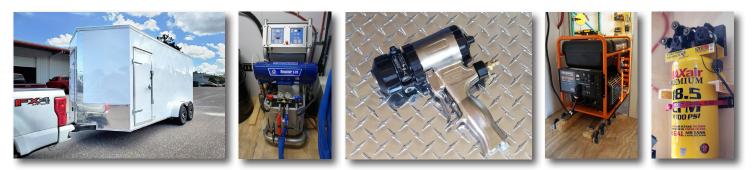

#### <u>Our 7 x 16 Graco E-20 Turn-Key Rig</u>

# 7 x 16 Graco E-20 Turn-Key Rig

### Features & Equipment:

- 7' x 16' Enclosed Trailer
- 7' Interior Height
- 3 Access Doors
- Ramp or Barn Doors
- (2) 5200lb Axles
- Mag Wheels & Radial Tires
- Electrical Package
- 4' LED Shop Light
- Safety Kit
- Many Colors To Choose From!

- Graco E-20 Elite Proportioner
- Graco 150' Heated Hose with Scuff Guard
- Graco 10' Heated Whip Hose
- Graco Fusion Gun
- (2) Graco T3 Transfer Pumps
- MaxAir 5hp 18 CFM 60 GAL Compressor
- Schulz 25 CFM Refrigerated Air Dryer
- 17.5KW Generac Generator
- Loads of Upgrade Options Available!