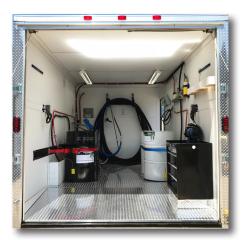

#### <u>Our 7 x 16 Graco E-20 Turn-Key Rig</u>

- Graco E-20 Elite Proportioner
- Graco 150' Heated Hose with Scuff Guard
- Graco 10' Heated Whip Hose
- Graco Fusion Gun
- (2) Graco T3 Transfer Pumps
- MaxAir 5hp 18 CFM 60 GAL Compressor
- Schulz 25 CFM Refrigerated Air Dryer
- 17.5KW Generac Generator
- Loads of Upgrade Options Available!